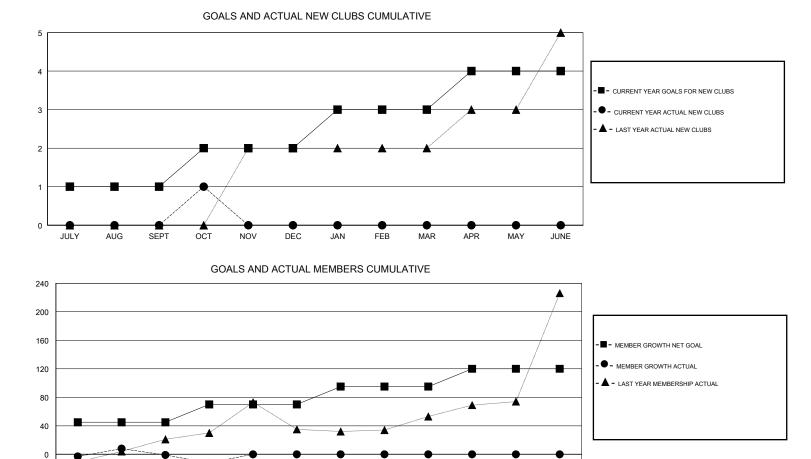

### GMT CA

| Clubs                 |               |           |               | Members               |                           |                         |                                                    |
|-----------------------|---------------|-----------|---------------|-----------------------|---------------------------|-------------------------|----------------------------------------------------|
| RESULTS FOR 2018-2019 |               |           |               | RESULTS FOR 2018-2019 |                           |                         |                                                    |
| QUARTER               | NEW CLUB GOAL | NEW CLUBS | DROPPED CLUBS | QUARTER               | MEMBER GROWTH NET<br>GOAL | MEMBER GROWTH<br>ACTUAL | DROPPED<br>MEMBERS ACTUAL<br>(including transfers) |
| JULY/AUG/SEPT         | 1             | 0         | 0             | JULY/AUG/SEPT         | 45                        | 48                      | 43                                                 |
| OCT/NOV/DEC           | 1             | 1         | 0             | OCT/NOV/DEC           | 25                        | 28                      | 39                                                 |
| JAN/FEB/MAR           | 1             | 0         | 0             | JAN/FEB/MAR           | 25                        | 0                       | 0                                                  |
| APR/MAY/JUNE          | 1             | 0         | 0             | APR/MAY/JUNE          | 25                        | 0                       | 0                                                  |